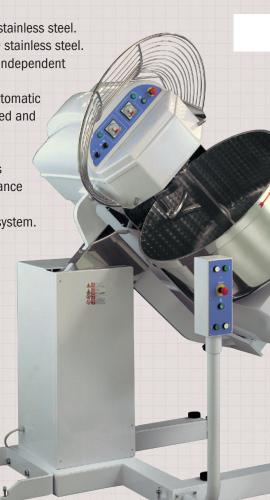

## **OVERTURNABLE SPIRAL MIXER**

# SPR130-160-200-250-300

**Description**: Heavy duty mixer purposely designed to meet the requirements of medium and large bakeries.

- > Fabricated steel structure.
- > Spiral made of high resistance stainless steel.

> Bowl and central post of 18/10 stainless steel.> Two-speed motor for the spiral, independent motor for the bowl.

Supplied with two timers for automatic switching from slow to high speed and stop the machine at the end of mixing.

V-belt drive system for noiseless working and minimum maintenance operations.

- > Hydraulic lifting and discharge system.
- > 24-Volt control board.
- Reversal of the bowl rotation in slow speed.