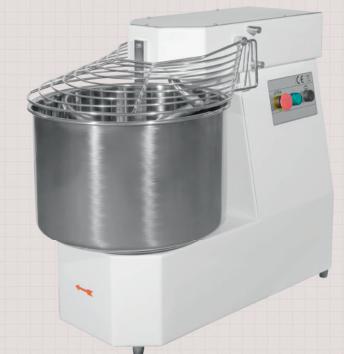

## **SPIRAL MIXER, SINGLE MOTOR, LIGHT DUTY**

**Description**: Light duty mixers purposely designed for pizza and bread production in few small batches per day.

- > Fabricated steel structure.
- > Spiral made of high resistance stainless steel.
- > Bowl and central post of 18/10 stainless steel.
- > Single two-speed motor

## **Optional:**

- > Single phase version
- > Single speed version
- > Supporting frame
- > Castors

| TECHNICAL DATA |     | KSV20    | KSV30    | KSV40    | KSV50    |
|----------------|-----|----------|----------|----------|----------|
| Bowl capacity  | lt. | 25       | 30       | 42       | 65       |
| Dough capacity | kg  | 17-20    | 25-27    | 36-40    | 45-50    |
| Speeds         | n°  | 2        | 2        | 2        | 2        |
| Dimensions     | cm  | 38x68x65 | 42x70x76 | 48x80x83 | 53x85x97 |
| Weight         | kg  | 71       | 79       | 125      | 161      |
| Power          | kW  | 0.75     | 1.1      | 1.5      | 1.9      |