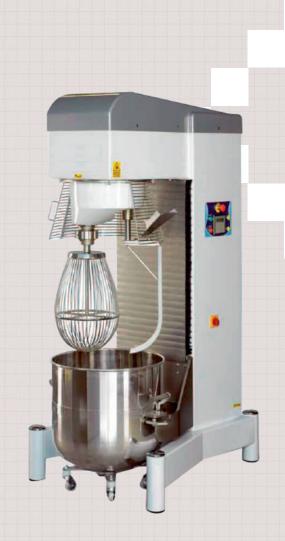

## **PMIX 80-100-120**

**Description**: These planetary mixers are designed to meet different needs of various dough products.

- > PMIX80 PMIX100 3 speeds
- > PMIX120 Variable speed with inverter.
- > Complete range of accessories (beater, hook, thin wire whisk).
- > Bowl complete with trolley for PMIX100 and PMIX120.
- > Optional trolley for PMIX80.
  Semiautomatic version with timer.

## **Optional:**

- > Variable speed for PMIX80 PMIX100
- > Bowl trolley for PMIX80
- >Thick wire whisk
- > Bowl scraper for model PMIX120
- > PLC control

TECHNICAL DATA Bowl capacity Speed

Max rpm
Dimensions cm
Power kW
Weight kg

Min rpm

80 3 speeds 36 (80) 73 (162) 146 (326) 75x110x150 4 375 PMIX100 100 3 speeds 36 (80) 73 (162) 146 (326) 90x105x180 4 390 PMIX120 120 Variable Speed 28 (62) 110 (244) 90x130x195 5.5

410