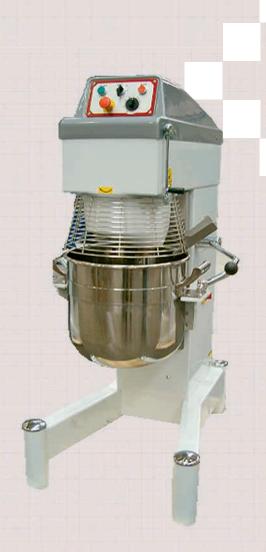

## **PLANETARY MIXER**

## PMIX30 - PMIX40 - PMIX60

**Description**: The planetary mixers PMIX60 and PMIX40 are versatile machines suitable for any pastry and bakery product.

- > Fabricated steel structure
- > 3 speed motor.
- > Lever for quick bowl lifting.Version A: motor driven bowl lift
- Complete with stainless steel tools (beater, hook, whisk) and bowl
- > With timer

## On request

- > Additional bowl and tools
- > Bowl trolley
- > Reduction set to 60-40lt 40-20lt

lt.

cm

| TECHNICAL DAT |
|---------------|
| Bowl capacity |
| Dimensions    |
| Weight        |
| Power         |
|               |