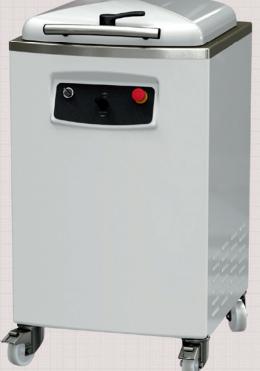

## **HYDRAULIC HEXAGONAL DIVIDER**

## KS037-37M

**Description:** Semi-Automatic machine particularly suitable for dividing dough for "rosetta" rolled and round bread.

- > Fabricated steel structure.
- > Bowl, knives and plate cover of 18/10 stainless steel.
- > Pressing pads in food plastic material.
- > Operated by hydraulic system.
- > Knives cleaning mode

| ECHNICAL DATA |    |
|---------------|----|
| apacity       | gr |
| Pieces        | n° |
| Pieces weight | gr |
| imensions     | cm |
| Veight        | kg |
| ower          | kW |

| KS037     |  |
|-----------|--|
| 4800      |  |
| 37        |  |
| 30-130    |  |
| 62x64x115 |  |
| 310       |  |
| 0,75      |  |

| K | (SO37M   |
|---|----------|
|   | 5500     |
|   | 37       |
|   | 40-150   |
| 6 | 2x64x115 |
|   | 310      |
|   | 0.75     |