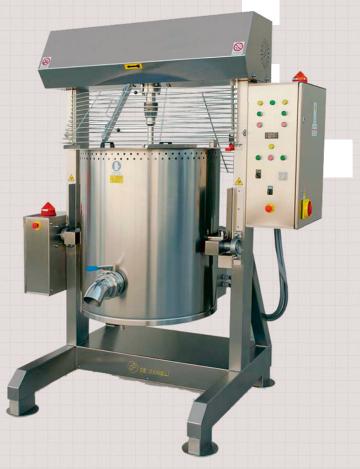

## **CREAM COOKER**

## CT150A - CT200A-CT250A-CT300A

**Description**: Cream cooker with 2-speed stirrer.

- > Electric heating.
- Machine suitable for cooking any kind of cream, ice-cream, zabaglione, caramel, and chocolate.
- Supplied with thermal oil jacketed bowl for an even distribution of heat.

## **Optional:**

- > Electric bowl tilting.
- > Front side drain valve
- >Tool rotation timer
- >Temperature probe into the bowl

| <b>TECHNICAL DATA</b> |      | CT150       | CT200       | CT250       | CT300       |
|-----------------------|------|-------------|-------------|-------------|-------------|
| Capacity              | lt.  | 150         | 200         | 250         | 300         |
| Max. output           | lt.  | 110         | 150         | 190         | 230         |
| Cooking time          | min. | 50          | 50          | 50          | 90          |
| Dimensions            | cm   | 110x142x203 | 110x142x203 | 135x175x228 | 135x175x228 |
| Weight                | kg   | 430         | 470         | 730         | 800         |
| Power                 | kW   | 20.20       | 20.20       | 27.60       | 33.60       |