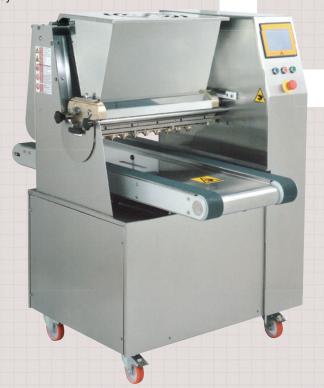

## **DEP400**

**Description**: DEP400C - DEP400TF Automatic machines for the production of cookies with interchangeable head.

- > Stainless steel and aluminium body
- > Operating cycle controlled by 100-program computer to set depositing time, speed, quantity, tray forward and backward movement, nozzles rotation.
- >The head can be completely disassembled for cleaning and washing.
- > Variable speed depositing head
- > Tray movement controlled by computer
- > Version C: suitable for consistenthard dough (short bread cookies, etc.)
- > Version CF: like C with wire cut device

head for liquid dough to fit on version C and CT VERSION FOR TRAYS WIDTH 60 cm

- > Stainless steel and aluminium body
- > Operating cycle controlled by 100-program computer to set depositing time, speed, quantity
- > Tray movement controlled by computer

| TECHNICAL DATA |         | DEP400C      |    |
|----------------|---------|--------------|----|
| Output         | kg/hour | 15-75        |    |
| Stroke         | minute  | 30           |    |
| Trays size     | cm      | 40x60 -45x65 | 40 |
| Dimensions     | cm      | 96x135x136   | 9  |
| Weight         | kg      | 300          |    |
| Power          | kW      | 1            |    |

DEP400F 45-75 0X60-45x65 96x135x136 300

**DEP400TF** 15-130 40X60-45x65 96x135x136 350 1,5