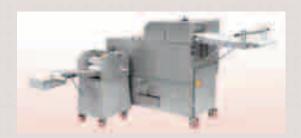

## **AUTOMATIC MACHINE FOR CROISSANTS**

**Description**: Fully automatic machines for cutting and moulding croissants.

- > With gauging rollers
- > Cutting process in 2 stages to avoid dough sticking on dies
- > Automatically separate pieces before moulding while triangles are conveyed to the forming section
- > Cutting roller can be quickly replaced to get other sizes or shapes
- > Additional cutting rollers for other shapes (square, round, strips) and sizes
- > Moulder by-pass belt to collect cut pieces before the moulder

TECHNICAL DATA Output (3 – 6 rows) Weight kg Power KW

pcs/h kg kW **GRC2000** 1800 - 3600 600 2 **GRC5000** 3600 - 7200 800