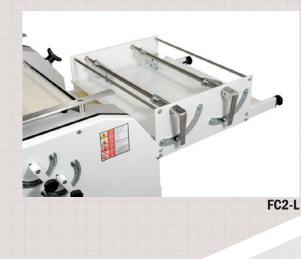

## Version FC2-L

with outfeed belt and pressure plate

| TECHNICAL DATA          |    |
|-------------------------|----|
| Rolling capacity        | gr |
| Cylinders length        | cm |
| Dimensions              | cm |
| Dimensions in operation | cm |
| Weight                  | kg |
| Power                   | kW |
|                         |    |